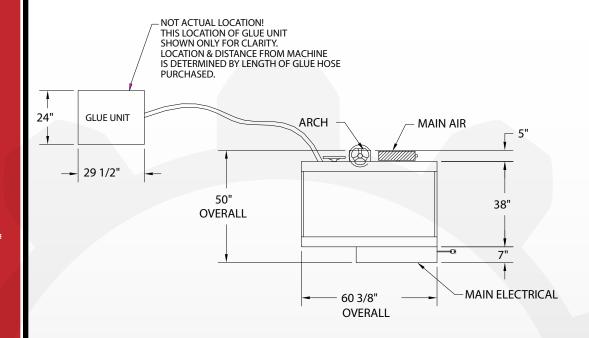

## **NOTES:**

1. R.H. SHOWN, L.H. OPPOSITE.

2. ALL DIMENSIONS ARE APPROXIMATE.

AIR

. 80 PSI

ELECTRICAL

1. 230 VAC

3 PHASE