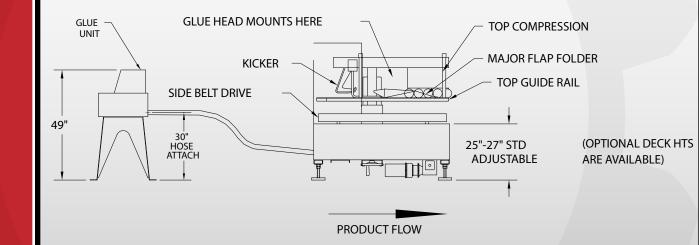

## **NOTES:**

1. R.H. SHOWN, L.H. OPPOSITE.

2. ALL DIMENSIONS ARE APPROXIMATE.

AIR

. 80 PSI

ELECTRICAL

1. 230 VAC

3 PHASE