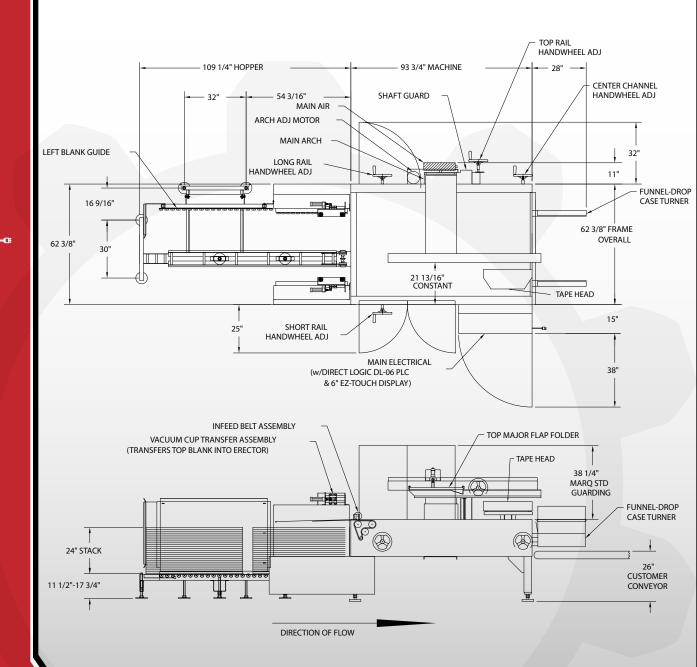

## **NOTES:**

1. R.H. SHOWN, L.H. OPPOSITE.

2. ALL DIMENSIONS ARE APPROXIMATE.

AIR

. 80 PSI

ELECTRICAL

1. 230 VAC

. 3 PHASE

3. CYCLE CONTROLS 60

OWNERSHIP - PROPRIETARY DATA LEGENE

THIS DOCUMENT AND THE INFORMATION CONTAINED THEEBIN STHE PROPERTY OF MARD ROCKAGING SYSTEMS, INC. RECIPENT AGREES NOT TO: (1) USE SUCH INFORMATION FOR PURPOSES OTHER THAN THOSE EXPRESSLY AUTHORIZED BY MARD PACKAGING SYSTEMS, INC.; AND, (2) FURNISH SUCH INFORMATION TO ANY OTHER PERSON IN WHOLE OR IN PART FOR ANY PURPOSE WHATSOEVER, WITHOUT THE EXPRESS AUTHORIZATION OF MARQ PACKAGING SYSTEMS, INC. RECIPIENT ALSO AGRESS NOT TO REPRODUCE OR COPY THIS DOCUMENT EITHER IN WHOLE OR IN PART WITHOUT THE PRIOR EXPRESS WHITEN PERMISSION OF MARQ PACKAGING SYSTEMS, INC.; AND, TO PROMPITY RETURN THIS DOCUMENT TO MARQ PACKAGING SYSTEMS, INC.; AND, TO PROMPITY RETURN THIS DOCUMENT TO MARQ PACKAGING SYSTEMS, INC.; AND, TO PROMPITY RETURN THIS DOCUMENT TO MARQ PACKAGING SYSTEMS, INC.; JOND, TO PROMPITY RETURN THIS DOCUMENT TO MARQ PACKAGING SYSTEMS, INC.; JOND TO PROMPITY RETURN