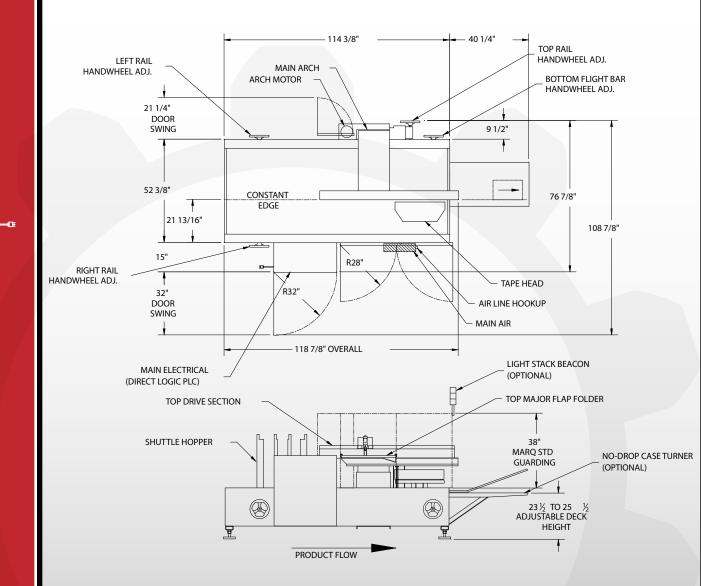

## **NOTES:**

1. R.H. SHOWN, L.H. OPPOSITE.

2. ALL DIMENSIONS ARE APPROXIMATE.

AIR

. 80 PSI

ELECTRICAL

1. 230 VAC

3 PHASE