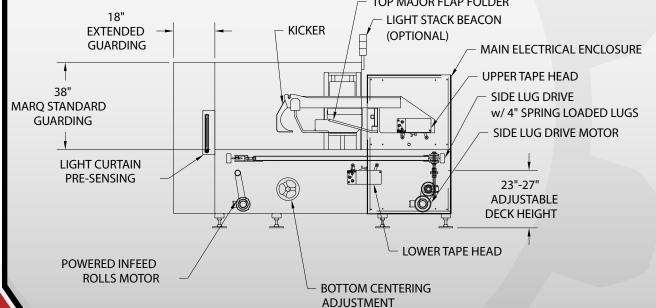

## NOTES:

1. R.H. SHOWN, L.H. OPPOSITE

2. ALL DIMENSIONS ARE APPROXIMATE.

AIR

80 PSI

ELECTRICAL

. 230 VAC

2. 3 PHASE

3. CONTROL VOLTAGE 24DC

OWNERSHIP - PROPRIETARY DATA LEGEN

THIS DOCUMENT AND THE INFORMATION CONTAINED THEREIN IS THE PROPERTY OF MARQ PACKAGING SYSTEMS, INC. RECIPIENT AGREES NOT TO: (1) USE SUCH INFORMATION FOR PURPOSES OTHER THAN THOSE EXPRESSLY AUTHORIZED BY MARQ PACKAGING SYSTEMS, INC., AND, Q. FURNISH SUCH INFORMATION TO ANY OWNERS, INC., AND, Q. FURNISH SUCH INFORMATION TO ANY OWNERS AND THE STATE OF THE