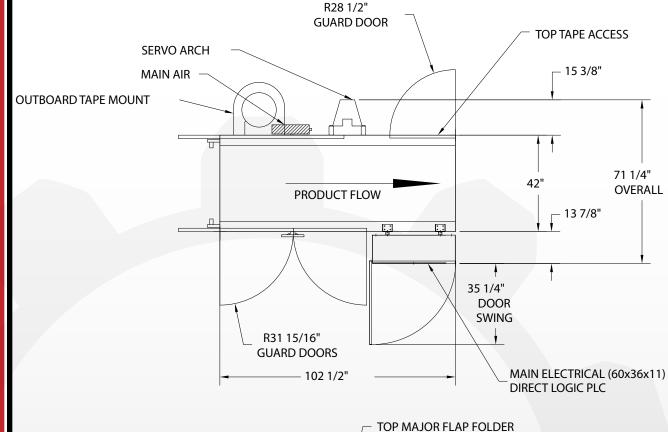

## NOTES:

1. R.H. SHOWN, L.H. OPPOSITE

2. ALL DIMENSIONS ARE APPROXIMATE.

AIR

80 PSI

ELECTRICAL

. 230 VAC

2. 3 PHASE

3. CONTROL VOLTAGE 24DC

OWNERSHIP - PROPRIETARY DATA LEGEN

THIS DOCUMENT AND THE INFORMATION CONTAINED THEREIN IS THE PROPERTY OF MARQ PACKAGING SYSTEMS, INC. RECIPIENT AGREES NOT TO: (1) USE SUCH INFORMATION FOR PURPOSES OTHER THAN THOSE EXPRESSLY AUTHORIZED BY MARQ PACKAGING SYSTEMS, INC., AND, Q. FURNISH SUCH INFORMATION TO ANY OWNERS, INC., AND, Q. FURNISH SUCH INFORMATION TO ANY OWNERS AND THE STATE OF THE