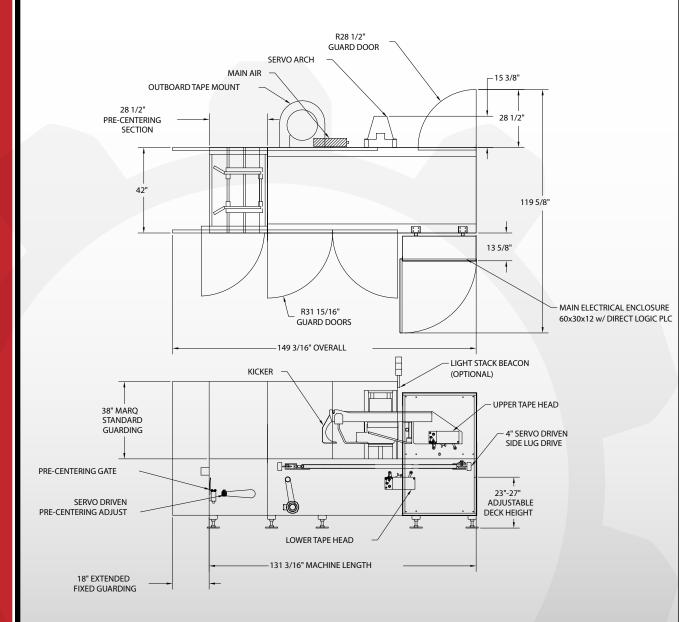

## **NOTES:**

1. R.H. SHOWN, L.H. OPPOSITE.

2. ALL DIMENSIONS ARE APPROXIMATE.

AIR

. 80 PSI

ELECTRICAL

- 1. 230 VAC
- . 3 PHASE
- 3. CYCLE CONTROLS 60
  - CONTROL VOLTAGE 24DC

OWNERSHIP - PROPRIETARY DATA LEGEN