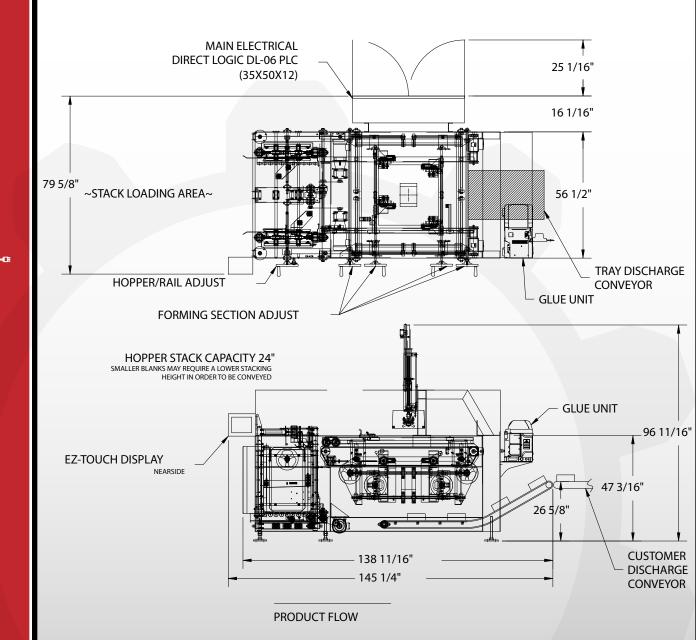

## **NOTES:**

1. R.H. SHOWN, L.H. OPPOSITE.

2. ALL DIMENSIONS ARE APPROXIMATE.

TRAY SIZE MIN MAX KDL: 7.5 27 KDW: 7.5 27

KDW: 7.5 2 DEPTH: 1.5 6

AIR

. 80 PSI

ELECTRICAL

1. 230 VAC

. 3 PHASE

3. CYCLE CONTROLS 60

OWNERSHIP - PROPRIETARY DATA LEGENE

THIS DOCLUMENT AND THE INFORMATION CONTAINED THEREIN IN THE PROPERTY OF MADIG PACKAGING SYSTEMS, INC. RECIPIENT AGREES NOT TO. (1) USE SUCH INFORMATION FOR PURPOSES OTHER THAN THOSE EXPRESSIVE AUTHORIZED BY MARIO PACKAGING SYSTEMS, INC.; AND. (2) FURNISH SUCH INFORMATION TO ANY OTHER PERSON IN WHOLE OR IN PART FOR ANY PURPOSE WHATSOEVER, WITHOUT THE EXPRESS AUTHORIZATION OF MARIO PACKAGING SYSTEMS, INC., EXCEIPIENT ALSO AGREES NOT TO REPRODUCE OR COPY THIS DOCUMENT ETHER IN WHOLE OR IN PART WITHOUT THE PRIOR EXPRESS WHITTEN PERMISSION OF MARIO PACKAGING SYSTEMS, INC.; AND, TO PROMPTLY RETURN THIS DOCUMENT TO MARIO PACKAGING SYSTEMS, INC.; AND, TO PROMPTLY RETURN THIS DOCUMENT TO MARIO PACKAGING SYSTEMS, INC.; AND, TO PROMPTLY RETURN THIS DOCUMENT TO MARIO PACKAGING SYSTEMS, INC.; AND, TO PROMPTLY RETURN THIS DOCUMENT TO MARIO PACKAGING SYSTEMS, INC.; AND, TO PROMPTLY RETURN THIS DOCUMENT.