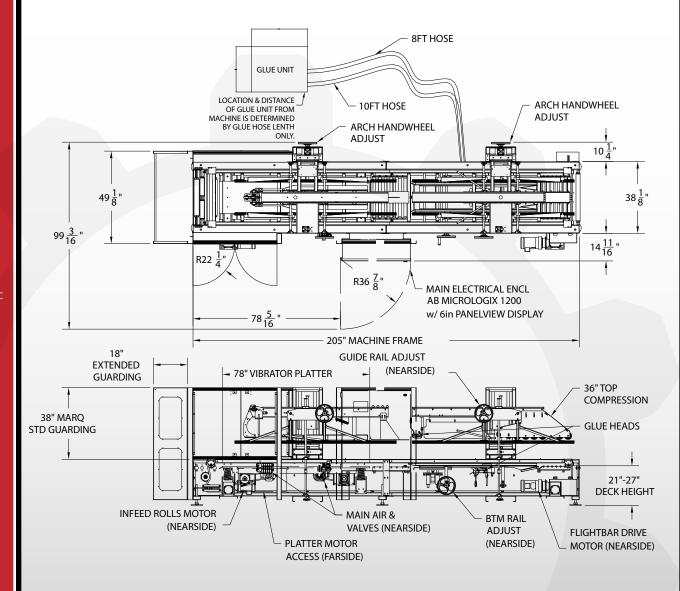

## **NOTES:**

1. R.H. SHOWN, L.H. OPPOSITE.

2. ALL DIMENSIONS ARE APPROXIMATE.

## AIR

. 80 PSI

ELECTRICAL

1. 380 VAC

2. 3 PHASE

CYCLE CONTROLS 50

CONTROL VOLTAGE 24V DC